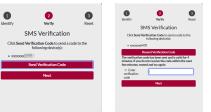

You will then be presented with an opportunity to review the LLUH Acceptable Use Policy. Please review the policy then click **Acknowledge and Accept** to continue.

You will then need to **Send Verification Code** to your registered mobile device. Enter the verification code and click **Next.** 