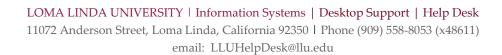

Enter your email address and click the "I'm not a robot" box

Complete the puzzle that appears, it will look similar to this. The topic will be different each time you reset your password. Click **Verify** when you have completed the puzzle.