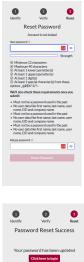

Then enter your new password and take note of the requirements listed. Once you have met the requirements and re-entered your password you can click **Reset Password** 

Requirements: Must be between 12 and 40 characters in length and contain at least 1 Uppercase, 1 lowercase, 1 number, and 1 special character. You cannot reuse passwords and your password cannot contain your name, username, EID, or company name.

You will then have a confirmation of the reset.